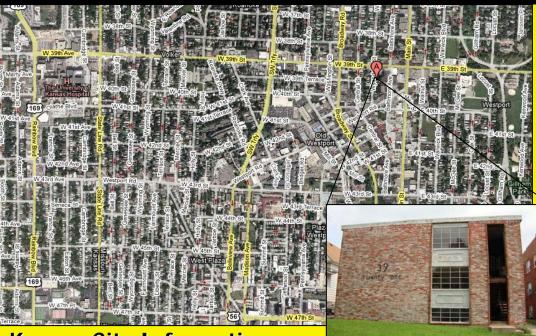

#### LOCATION MAP

#### **NEIGHBORHOOD DESCRIPTION**

3921 Wyandotte is located on a quiet residential street in the historic Hyde Park neighborhood in the midtown area of Kansas City, Missouri. Midtown is located between the Country Club Plaza and Downtown. 3921 is one block from the Westport Historic District and just blocks away from the Kansas City Art Institute. The complex is ideally situated only minutes from Downtown, the Country Club Plaza, Crown Center, Union Station, the IRS office complex, the University of Kansas Medical Center, Children's Mercy Hospital, Truman Medical Center, Penn Valley Community College, the Federal Reserve Bank and the Nelson-Adkins Museum of Art. Rental demand is strong in the area which features multi-family housing, many charming upscale well kept historic homes and several parks.