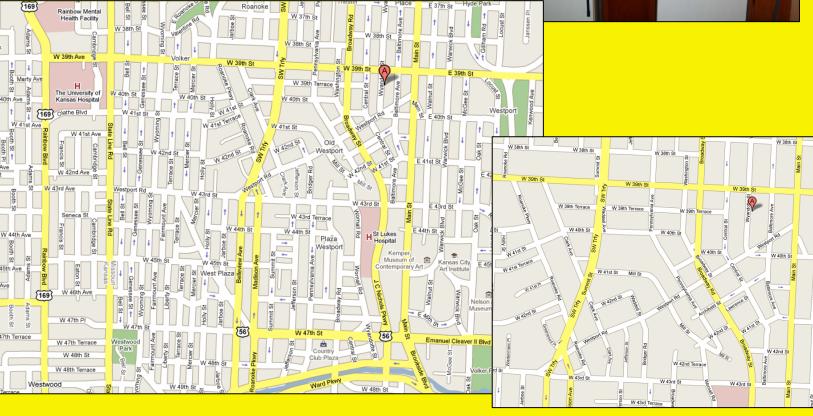

#### LOCATION MAP

#### **NEIGHBORHOOD DESCRIPTION**

3921 Wyandotte is located on a quiet residential street in the historic Hyde Park neighborhood in the midtown area of Kansas City, Missouri. Midtown is located between the Country Club Plaza and Downtown. 3921 is one block from the Westport Historic District and just blocks away from the Kansas City Art Institute. The complex is ideally situated only minutes from Downtown, the Country Club Plaza, Crown Center, Union Station, the IRS office complex, the University of Kansas Medical Center, Children's Mercy Hospital, Truman Medical Center, Penn Valley Community College, the Federal Reserve Bank and the Nelson-Adkins Museum of Art. Rental demand is strong in the area which features multi-family housing, many charming upscale well kept historic homes and several parks.