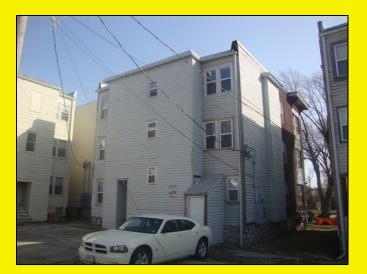

McGee is a charming Union Hill complex with a mostly brick exterior. The complex consists of two buildings, originally constructed in the early 1900s. The property features 12 one bedroom one bath units featuring hardwood floors and historic Union Hill views. The units feature central air and heat, surround tubs, ceiling fans and replacement windows throughout the complex. The complex features full basements with ample storage. McGee features individually metered units for gas and electric, on site laundry facilities, secured entries and front and rear exits from the units. McGee is just blocks from Kansas City's central commerce corridor and downtown. Off street parking is available in the rear of the complex.