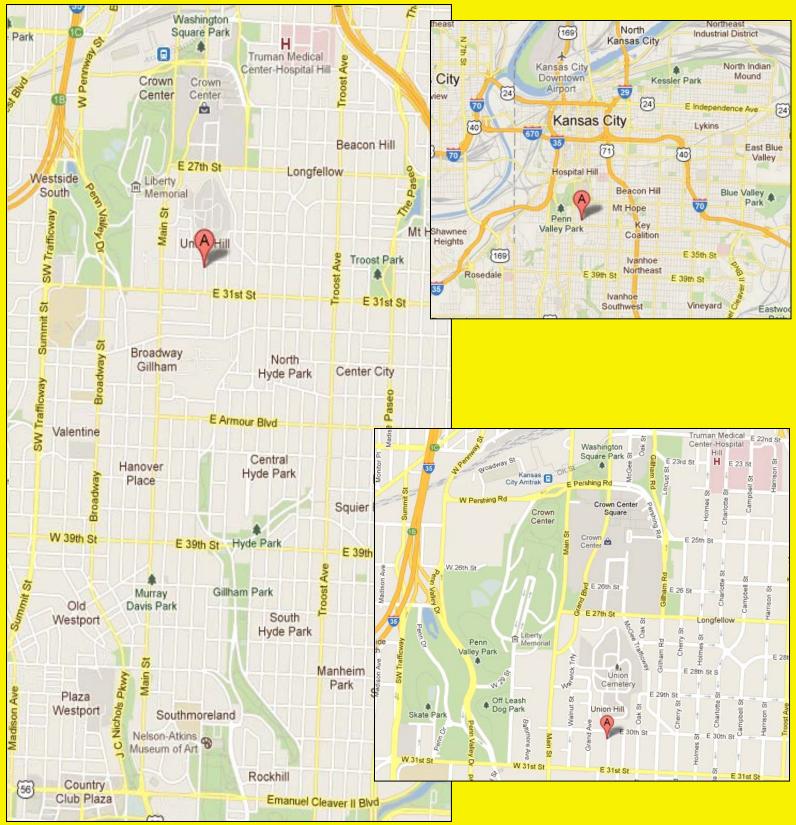

#### LOCATION MAP

#### **NEIGHBORHOOD DESCRIPTION**

McGee is ideally situated in the historic and quaint Union Hill neighborhood in the midtown area of Kansas City, Missouri. McGee is one block from the renowned Martini Corner. Midtown is located between the Country Club Plaza and Downtown. The charming Union Hill neighborhood is just blocks from the world headquarters for Hallmark Cards and the UMKC Schools of Dentistry, Nursing, Pharmacy and Medicine. The complex is ideally situated only minutes from Downtown, the Country Club Plaza, Crown Center, Union Station, the IRS office complex, the University of Kansas Medical Center, Children's Mercy Hospital, Truman Medical Center, Penn Valley Community College, the Federal Reserve Bank and the Nelson-Adkins Museum of Art. Rental demand is strong in the area which features multi-family housing, many charming upscale well kept historic homes and several parks.