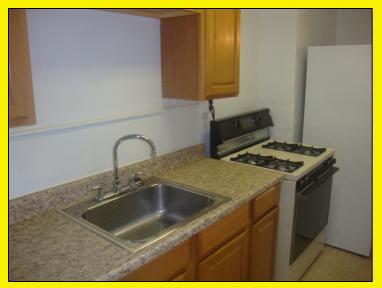

## **Interior Pictures**

#### AMENITIES AND FEATURES

- Central Air/Heat
- \* Replacement Windows
- Separately Metered
- Hardwood Floors
- Secured Entrances
- Laundry Facility
- Much Original Wood Trim
- Ceiling Fans
- Off Street Parking

McGee is a charming Union Hill complex with a mostly brick exterior. The complex consists of two buildings, originally constructed in the early 1900s. The property features 12 one bedroom one bath units featuring hardwood floors and historic Union Hill views. The units feature central air and heat, surround tubs, ceiling fans and replacement windows throughout the complex. The complex features full basements with ample storage. McGee features individually metered units for gas and electric, on site laundry facilities, secured entries and front and rear exits from the units. McGee is just blocks from Kansas City's central commerce corridor and downtown. Off street parking is available in the rear of the complex.