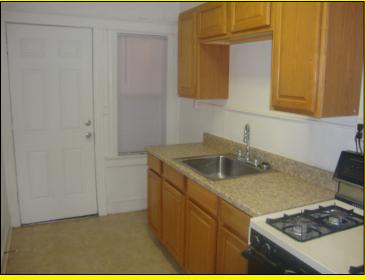

## **Interior Pictures**

McGee is a charming Union Hill complex with a mostly brick exterior. The complex consists of two buildings, originally constructed in the early 1900s. The property features 12 one bedroom one bath units featuring hardwood floors and historic Union Hill views. The units feature central air and heat, surround tubs, ceiling fans and replacement windows throughout the complex. The complex features full basements with ample storage. McGee features individually metered units for gas and electric, on site laundry facilities, secured entries and front and rear exits from the units. McGee is just blocks from Kansas City's central commerce corridor and downtown. Off street parking is available in the rear of the complex.

#### AMENITIES AND FEATURES

- Central Air/Heat
- \* Replacement Windows
- Separately Metered
- Hardwood Floors
- Secured Entrances
- Laundry Facility
- Much Original Wood Trim
- Ceiling Fans
- Off Street Parking